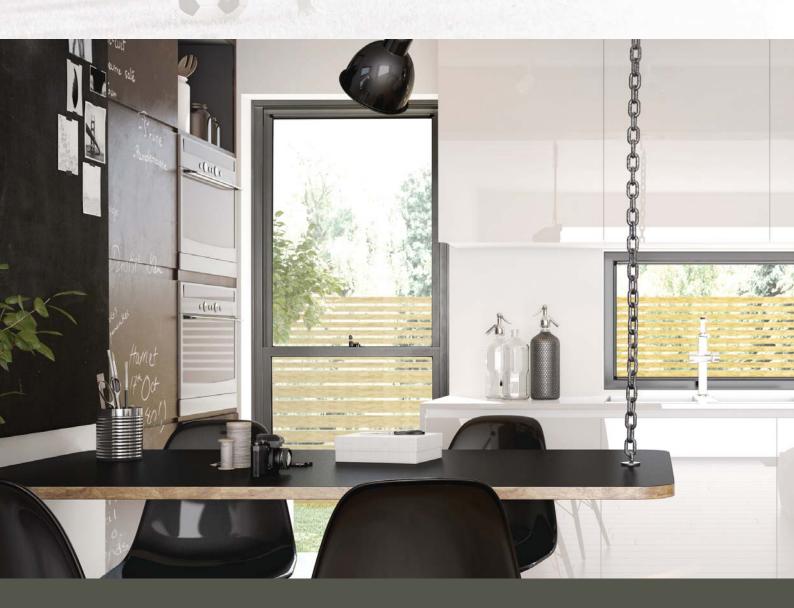

# The Urban Plus Range Double Hung Window

Double hung windows are clean in appearance and suitable for heritage or modern construction. They are available in a number of frame sizes and can be configured into multiple units. Sound in both structural and water performance, they are suitable for all types of design. As both top and bottom sashes are operational this design lends itself to excellent ventilation. Plus the added ability to use performance glass, makes it a good all round thermally efficient window.

# The Urban Plus Double Hung Window

The Urban Plus Double Hung Window features a substantial 125mm framing system to provide the strength and performance required in high-end architectural applications. The inherent strength of this system allows for large semi-commercial configurations whilst still delivering a residential aesthetic, not possible with commercial systems.

The Urban Plus Double Hung Window features bold mitred sash profiles. Sashes feature high quality balances and a simple sash release system for easy cleaning. Full width integrated finger pulls and high quality latch hardware further enhance functionality. Capable of accommodating high performance double glazing and able to achieve single sashes of up to 1200mm in height, the Urban Plus Double Hung Window allows a high degree of design flexibility.